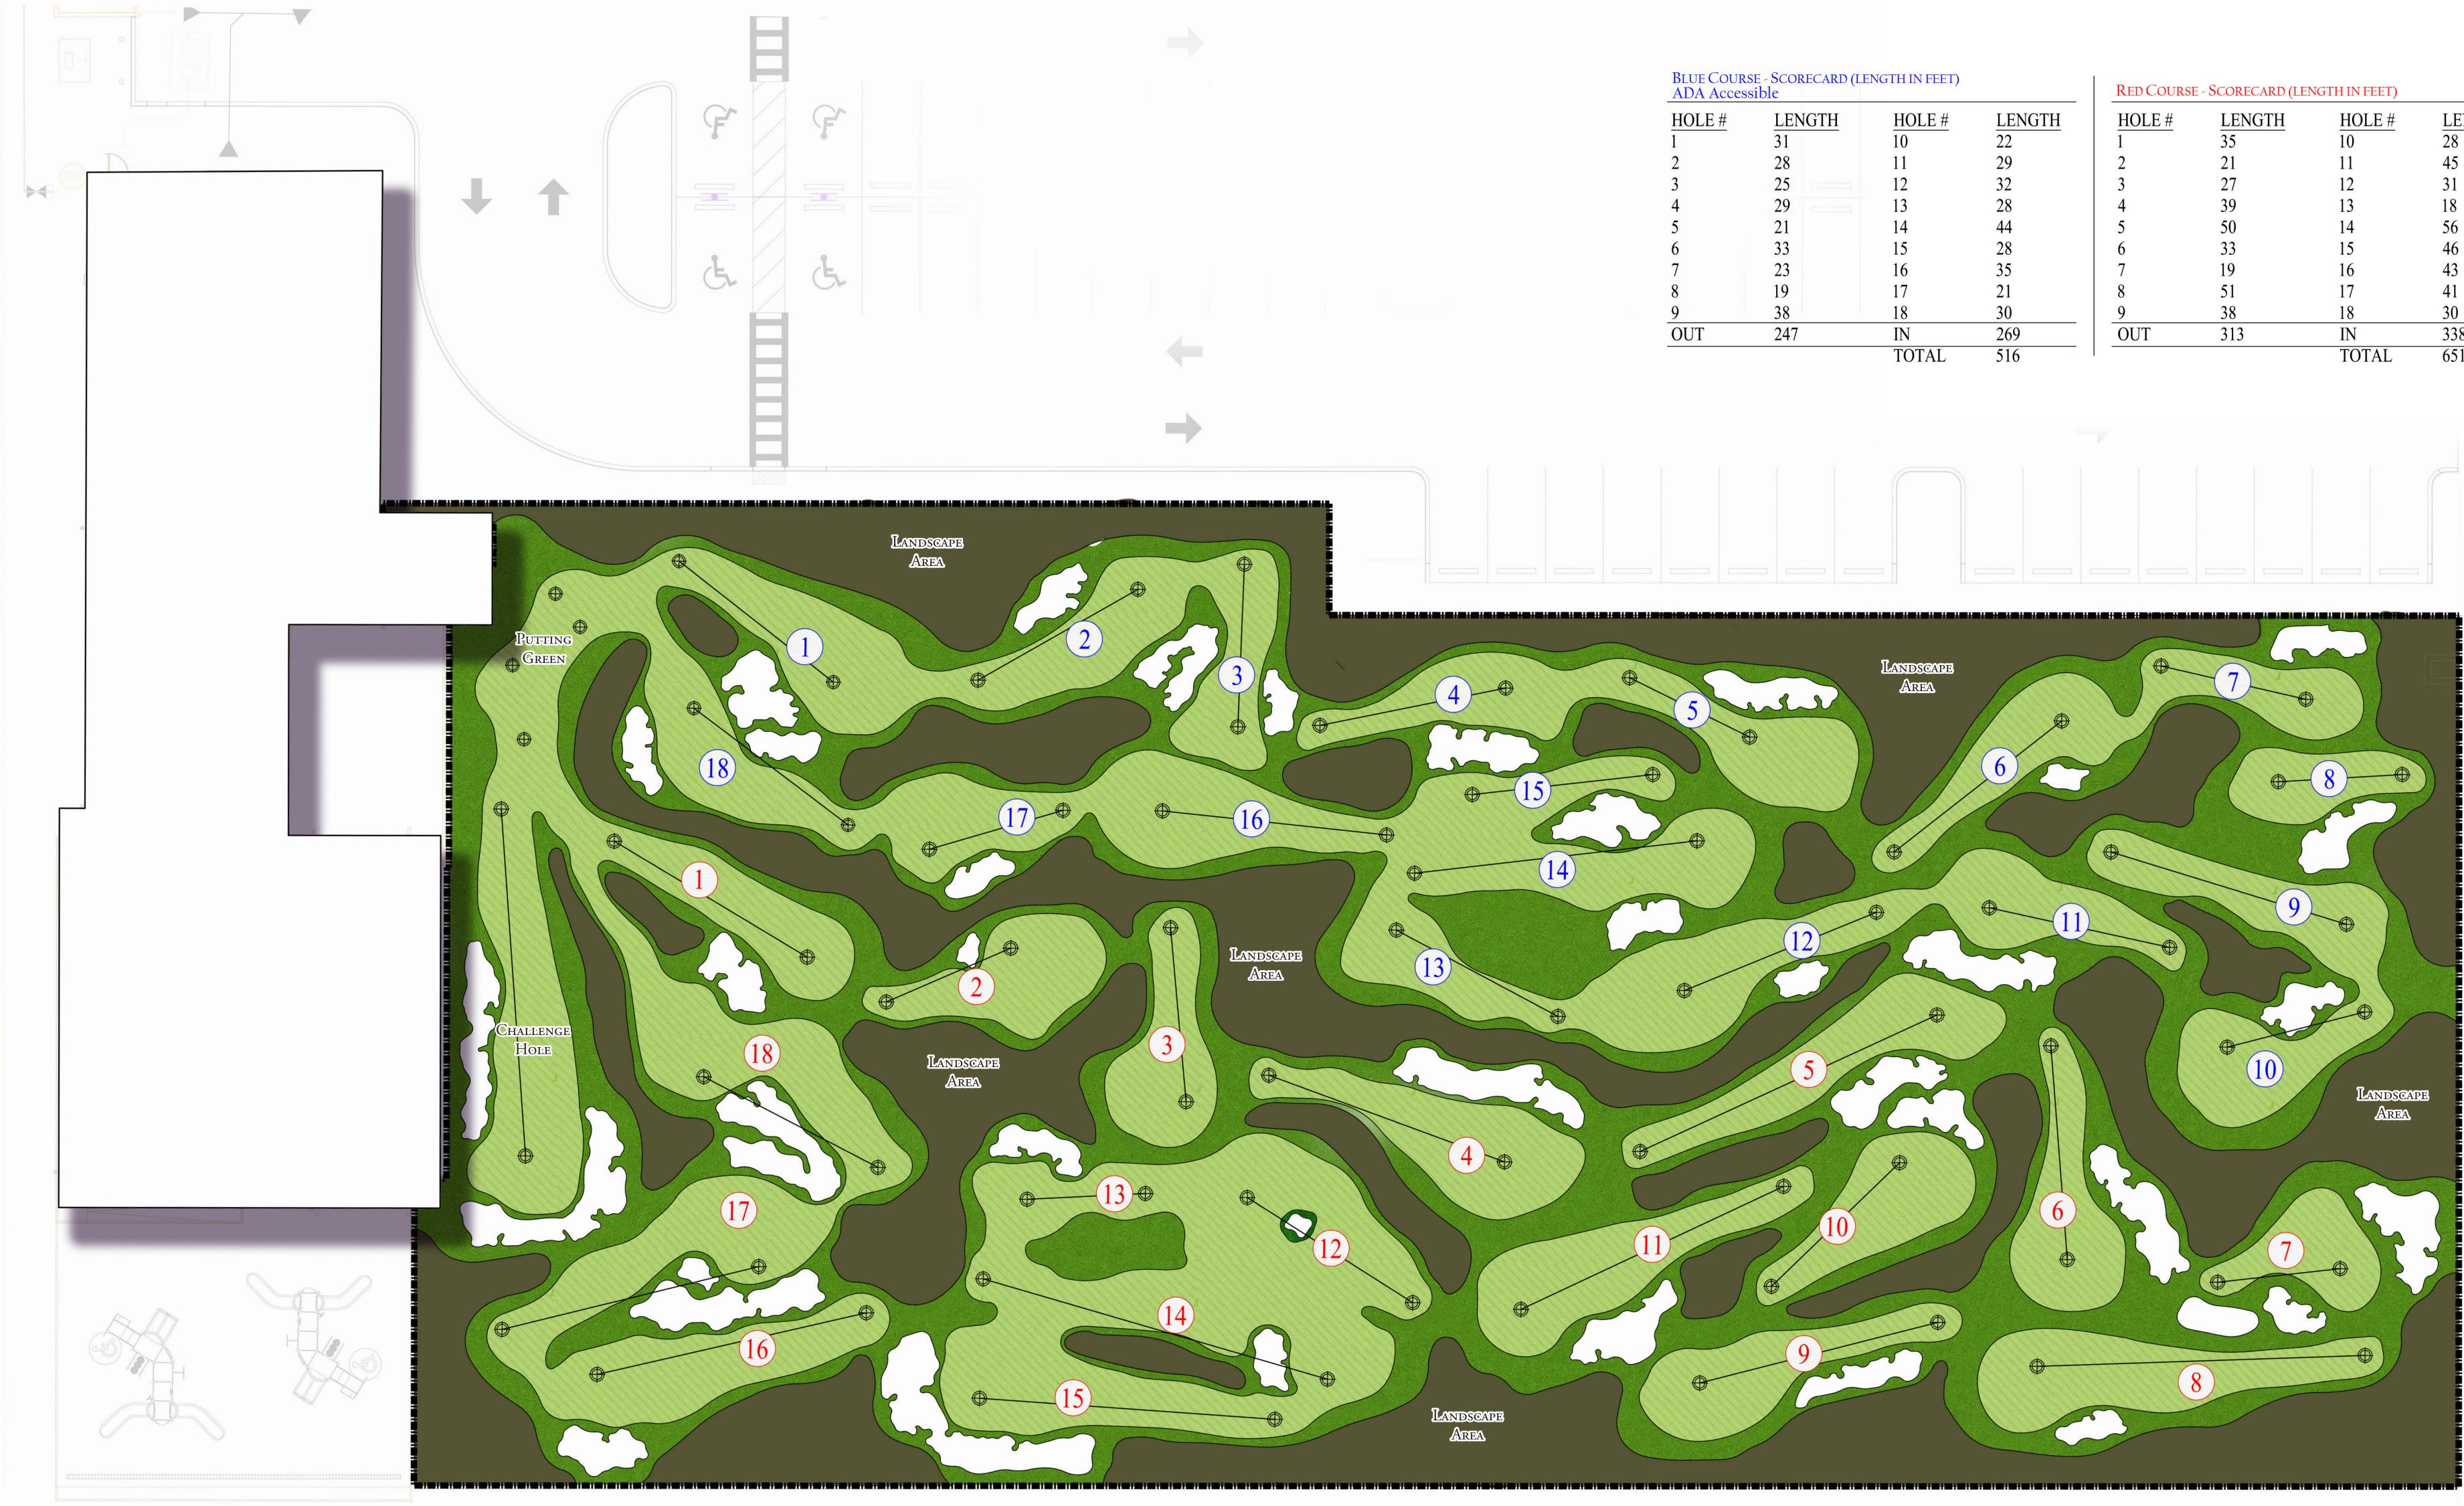

DRAFT CONCEPTUAL MASTER PLAN

**POPSTROKE FORT MYERS** Fort Myers, FL **O**CTOBER 2019

| BLUE COURS<br>ADA Access | SE - SCORECARD (LE<br>sible | RED COURSI | RED COURSE - SCORECARD (LENGT |            |        |
|--------------------------|-----------------------------|------------|-------------------------------|------------|--------|
| HOLE #                   | LENGTH                      | HOLE #     | LENGTH                        | HOLE #     | LENGTH |
| 1                        | 31                          | 10         | 22                            | 1          | 35     |
| 2                        | 28                          | 11         | 29                            | 2          | 21     |
| 3                        | 25                          | 12         | 32                            | 3          | 27     |
| 4                        | 29                          | 13         | 28                            | 4          | 39     |
| 5                        | 21                          | 14         | 44                            | 5          | 50     |
| 6                        | 33                          | 15         | 28                            | 6          | 33     |
| 7                        | 23                          | 16         | 35                            | 7          | 19     |
| 8                        | 19                          | 17         | 21                            | 8          | 51     |
| 9                        | 38                          | 18         | 30                            | 9          | 38     |
| OUT                      | 247                         | IN         | 269                           | OUT        | 313    |
|                          |                             | TOTAL      | 516                           | р. <u></u> |        |

| IGTH IN FEET)                                                               |                                                                            |  |
|-----------------------------------------------------------------------------|----------------------------------------------------------------------------|--|
| HOLE #<br>10<br>11<br>12<br>13<br>14<br>15<br>16<br>17<br>18<br>IN<br>TOTAL | LENGTH<br>28<br>45<br>31<br>18<br>56<br>46<br>43<br>41<br>30<br>338<br>651 |  |
|                                                                             |                                                                            |  |
|                                                                             |                                                                            |  |
| Eandscade<br>Area                                                           | 3                                                                          |  |
|                                                                             |                                                                            |  |
|                                                                             |                                                                            |  |